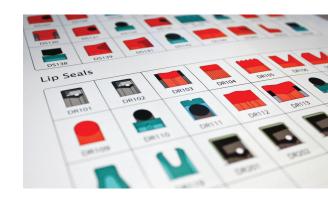

#### **Standard Profiles**

Hi-Tech Seals' Computer Aided Manufacturing (CAM) software has over 120 pre-programmed seal profiles. We recommend contacting a Hi-Tech Seals' representative to assist with selecting the proper profiles for the sealing needs;

Rod Seals

Piston Seals

Lip Seals

Wipers

Guide Rings

Back-Up Rings

Gaskets

To view pre-programmed profiles, request a copy of our Rapid Seal brochure or visit us online at www.hitechseals.com.