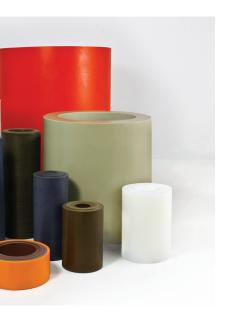

#### **Materials**

Hi-Tech Seals stocks rod and tubes of plastic and elastomer materials for production and direct for sale.

#### Plastics:

- Nylon
- Acetal
- Hytrel<sup>®</sup>
- UHMW
- Torlon®
- PEEK
  - > Virgin
  - > Carbon Filled
  - > Glass Filled

#### • Ekonol®

- PTFE
- > Virgin
  - > Bronze Filled
  - > Carbon Filled
  - > Carbon/Graphite Filled
  - > Glass Filled
  - Moly/Glass Filled

#### Elastomers:

- Nitrile
- · Highly Saturated Nitrile
- Ethylene Propylene
- Viton®/Fluorocarbon
- Aflas®
- Chloroprene
- Urethane