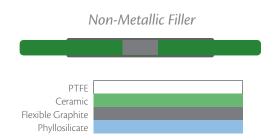

## **Colour Coding**

Centering rings are painted in accordance to ASME B16.20. The solid colour on the centering ring indicates the metallic winding material. The stripped colour indicates the non-metallic filler used between the metal winding.