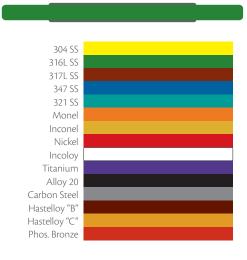

## **Colour Coding**

Centering rings are painted in accordance to ASME B16.20. The solid colour on the centering ring indicates the metallic winding material. The stripped colour indicates the non-metallic filler used between the metal winding.