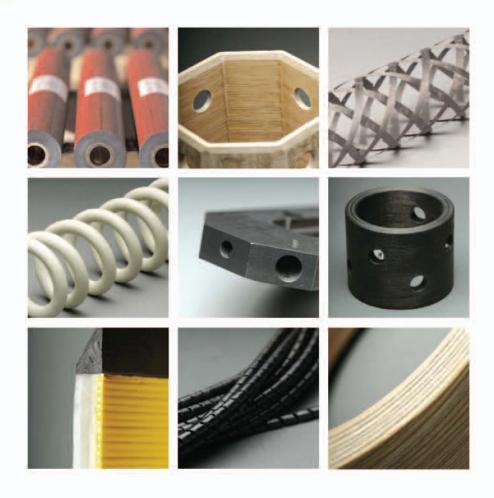

## **Engineered Composite Structures**

- Corrosion resistant
- High temperature
- Near net shape
- Fatigue resistant
- · High strength
- Lightweight

## Automated Dynamics' high-performance composite parts replace metal in aggressive, extreme environments.

We manufacture and design composites in a wide variety of shapes and sizes, including cylinders, cones, box beams, T's, I-beams, triangles, coils, flat laminates, ovals and complex geometries up to 40 feet long with ODs from 0.020 inches to 60 inches.

We offer full engineering, proof of concept, material selection, development, prototyping, initial order and full production capabilities.

Over twenty years of proven experience and state-of-theart technology.