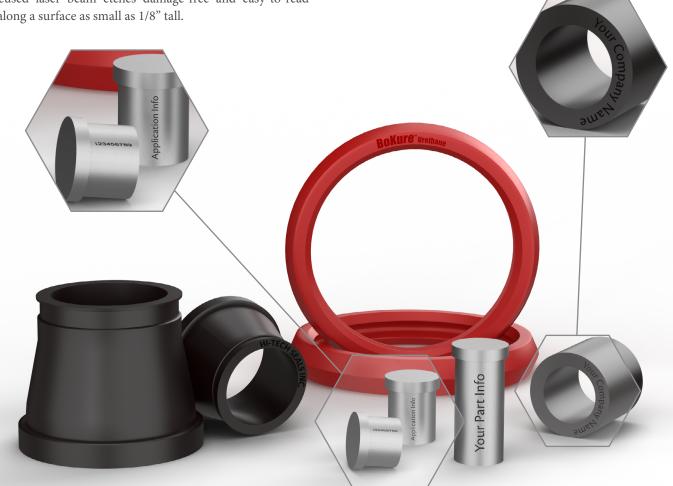

## **Laser Engraving** For Quick and Easy to Read part Identification

More and more companies are looking to have specific information or identifying marks on their parts. These marks help with traceability, product identification, branding, and simplify the re-ordering process.

Our laser engraving machine allows customers to engrave their company name, part number, application information, logo, and other important identifiers onto parts. It is capable of engraving most plastic, rubber, and metal materials.

The focused laser beam etches damage-free and easy-to-read marks along a surface as small as 1/8" tall.

Laser engraving advantages:

- Improve the re-ordering process for staff and customers •
- Assists with product traceability .
- · Capable of engraving on flat and round surfaces without distorting the text
- Increases brand exposure
- Locks in proprietary part ordering