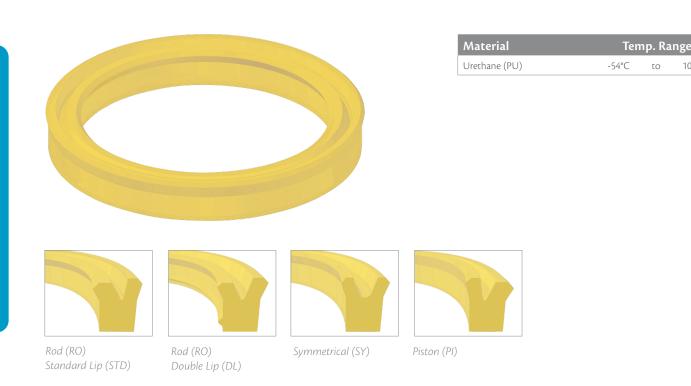

## **Product Description**

Unloaded U-Cups are designed to provide an excellent heavy duty seal for both piston and rod applications. Unloaded U-Cups work in both static and dynamic applications.

The non-symmetric unloaded U-Cups provide customers with additional benefits including reduced seal movement, increased stability in static applications, and protection of the dynamic lip during installation. Rod styles provide improved sealability on the ID, while piston styles provide improved sealability on the OD.

## **Part Numbers:**

Unloaded U-cups fit into deep loaded U-cup glands. For groove dimensions please refer to the loaded U-cup section.

Example: RO 1870 0625 375 DL - Rod Style, Double Lip Seal, 3/16" C/S, 5/8" ID, 3/8" Height