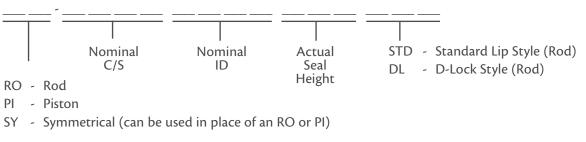

## **Part Numbers:**

Unloaded U-cups fit into deep loaded U-cup glands. For groove dimensions please refer to the loaded U-cup section.

Example: RO 1870 0625 375 DL - Rod Style, Double Lip Seal, 3/16" C/S, 5/8" ID, 3/8" Height